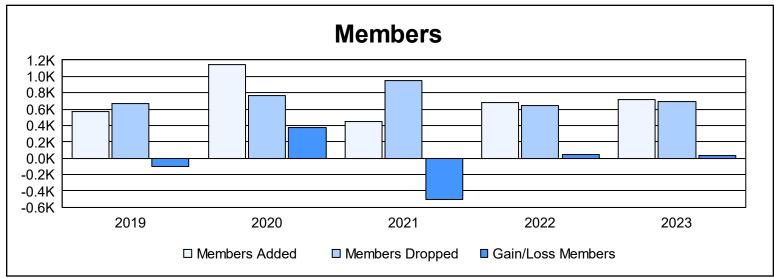

District 335 B As of June 2023 Cumulative

| Year      | New<br>Clubs | Dropped<br>Clubs | Gain/<br>Loss<br>Clubs | New<br>Members | Charter<br>Members | Reinstate<br>Members | Transfer<br>Members | Total<br>Member<br>Added | Total<br>Members<br>Dropped | Gain/<br>Loss<br>Members |
|-----------|--------------|------------------|------------------------|----------------|--------------------|----------------------|---------------------|--------------------------|-----------------------------|--------------------------|
| 2018-2019 | 0            | 5                | -5                     | 556            | 0                  | 8                    | 9                   | 573                      | 672                         | -99                      |
| 2019-2020 | 3            | 2                | 1                      | 987            | 76                 | 49                   | 29                  | 1,141                    | 765                         | 376                      |
| 2020-2021 | 0            | 7                | -7                     | 375            | 7                  | 13                   | 49                  | 444                      | 951                         | -507                     |
| 2021-2022 | 3            | 5                | -2                     | 565            | 88                 | 8                    | 21                  | 682                      | 638                         | 44                       |
| 2022-2023 | 1            | 3                | -2                     | 638            | 40                 | 21                   | 19                  | 718                      | 688                         | 30                       |
| Average   | 1            | 4                | -3                     | 624            | 42                 | 20                   | 25                  | 712                      | 743                         | -31                      |