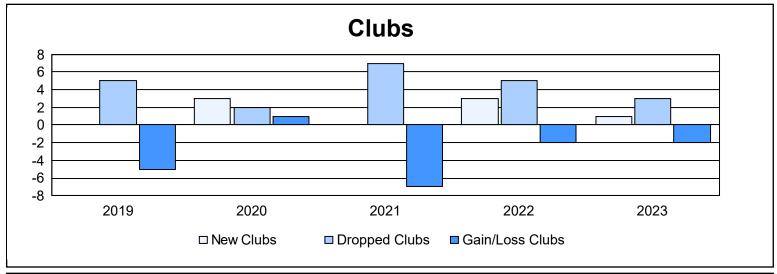

District 335 B As of June 2023 Cumulative

| Year      | New<br>Clubs | Dropped<br>Clubs | Gain/<br>Loss<br>Clubs | New<br>Members | Charter<br>Members | Reinstate<br>Members | Transfer<br>Members | Total<br>Member<br>Added | Total<br>Members<br>Dropped | Gain/<br>Loss<br>Members |
|-----------|--------------|------------------|------------------------|----------------|--------------------|----------------------|---------------------|--------------------------|-----------------------------|--------------------------|
| 2018-2019 | 0            | 5                | -5                     | 556            | 0                  | 8                    | 9                   | 573                      | 672                         | -99                      |
| 2019-2020 | 3            | 2                | 1                      | 987            | 76                 | 49                   | 29                  | 1,141                    | 765                         | 376                      |
| 2020-2021 | 0            | 7                | -7                     | 375            | 7                  | 13                   | 49                  | 444                      | 951                         | -507                     |
| 2021-2022 | 3            | 5                | -2                     | 565            | 88                 | 8                    | 21                  | 682                      | 638                         | 44                       |
| 2022-2023 | 1            | 3                | -2                     | 638            | 40                 | 21                   | 19                  | 718                      | 688                         | 30                       |
| Average   | 1            | 4                | -3                     | 624            | 42                 | 20                   | 25                  | 712                      | 743                         | -31                      |